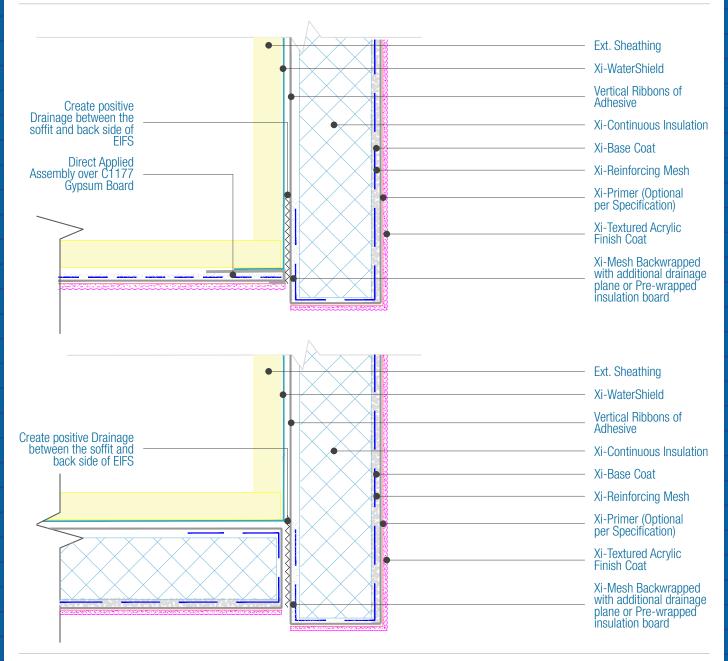

## WaterShield Xterior Insulation Fascia to Soffit

Date, 06-15-2021 | Detail, WSXI,IV.2 v1

## NOTES:

- 1. For full assembly options, materials and placement of materials refer to the specific FACADESXi System specifications.
- 2. See DAFS specification for soffit application.
- 3. A water resistive barrier is not required on non exposed soffits, however if an air barrier is required, the full system should be installed. The lamina may not be installed directly over WaterShield.
- 4. Non-combustible construction may not use starter track at this location.